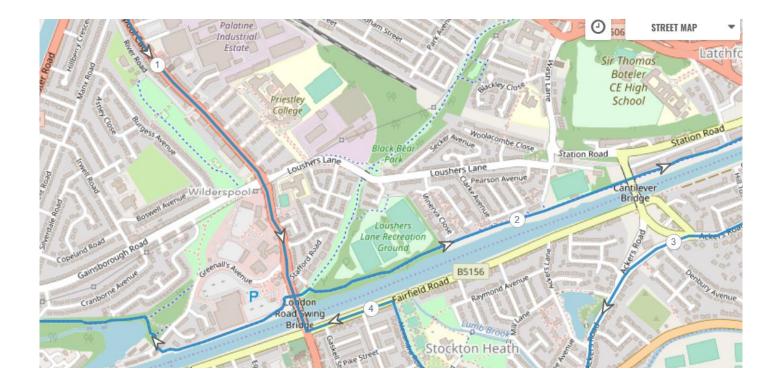

### Wilderspool Causeway to the Trans Pennine Trail

Trans Pennine Trail over Knutsford Swing Bridge to Fairfield Road

Fairfield Road to Slutchers Lane