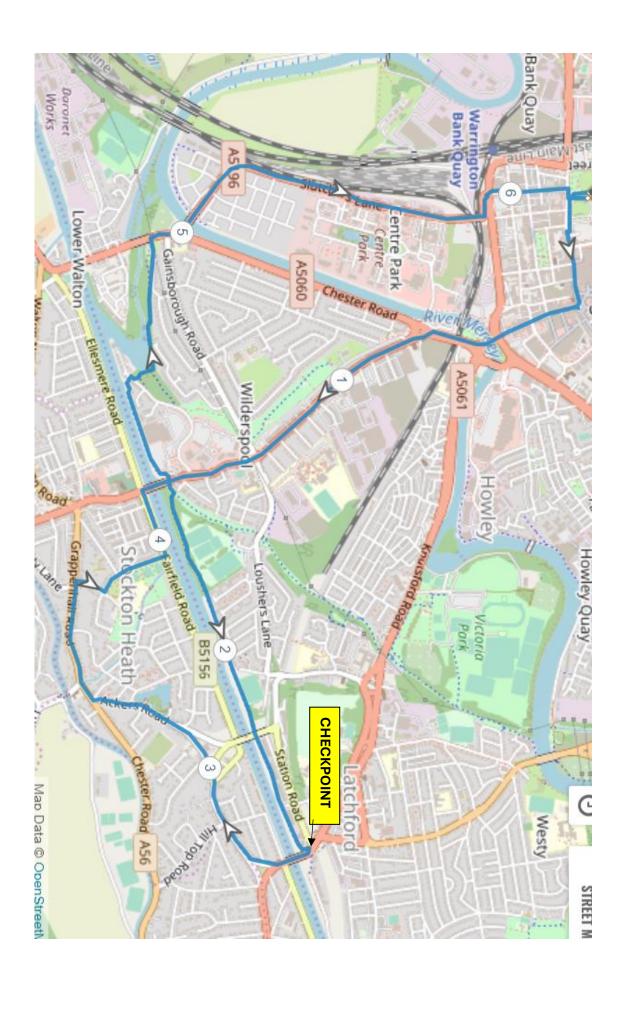

## Hospice Hike 2024 – 10k Route

# \*Please make sure you pass the checkpoint for your safety and your walk number is visible to the marshals\* View the full route here: https://www.plotaroute.com/route/2526015

- 1) Leave Bank Park through the Golden Gates, left onto Sankey Street
- 2) At Market Gate, right onto Bridge Street
- 3) Cross the road at the traffic lights onto Bridgefoot and over the bridge
- 4) Bear right over the railway bridge to the traffic lights
- 5) Cross the road onto Wilderspool Causeway, past St James's Church
- 6) Follow Wilderspool Causeway until just before the swing bridge
- 7) Turn left onto the Trans Pennine Trail alongside the Ship Canal
- 8) Go under the Cantilever Bridge to Knutsford Road swing bridge (CHECKPOINT)
- Turn right across the swing bridge and then take the second left onto Hunts Lane which becomes Ackers Road
- 10) Cross road before the Fire Station (path ends) and past Ackers Pit on the right to the lights on Chester Road
- 11) Turn right along Chester Road to the junction with Parkgate Road
- 12) Turn right onto Parkgate Road then left onto Alexandra Road past the park on the right
- 13) At the junction with Fairfield Road, turn left to swing bridge
- 14) Cross the bridge to the first set of traffic lights and cross over the road
- 15) Follow the signs for the Trans Pennine Trail at the side of Morrisons
- 16) Follow the trail past Walton Lock on the left to Chester Road
- 17) Cross the road at the traffic lights and turn left to the junction with Slutchers Lane
- 18) Follow Slutchers Lane to the junction with Wilson Patten Street
- 19) Cross the road at the traffic lights onto Arpley Street with the Police Station on the left
- 20) Follow Arpley Street to the junction with Sankey Street
- 21) Cross Sankey Street and turn right to the Golden Gates and the finish