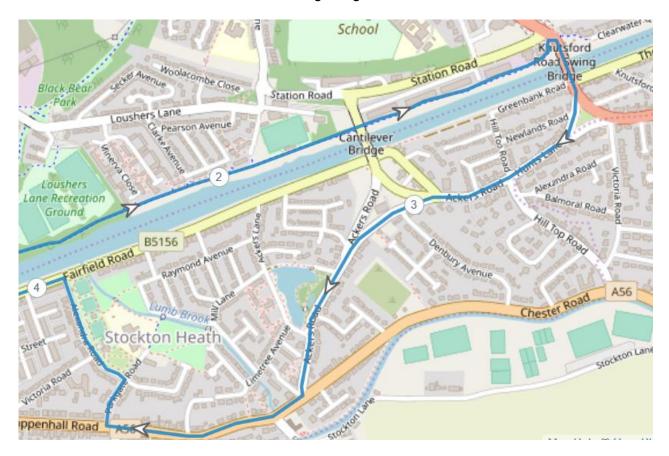

### Wilderspool Causeway to the Trans Pennine Trail

Trans Pennine Trail over Knutsford Swing Bridge to Fairfield Road

Fairfield Road to Slutchers Lane