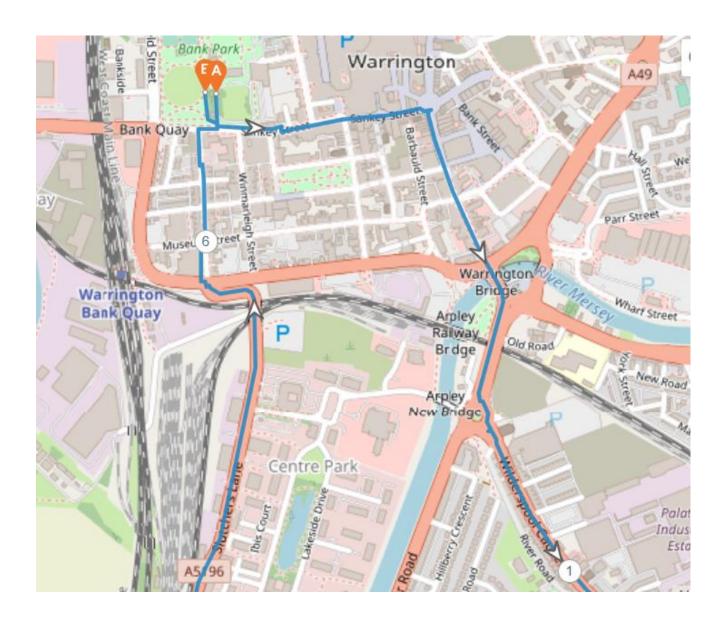

ate Road then left onto Alexandra Road past the park on the right
- 13) At the junction with Fairfield Road, turn left to swing bridge
- 14) Cross the bridge to the first set of traffic lights and cross over the road
- 15) Follow the signs for the Trans Pennine Trail at the side of Morrisons
- 16) Follow the trail past Walton Lock on the left to Chester Road
- 17) Cross the road at the traffic lights and turn left to the junction with Slutchers Lane
- 18) Follow Slutchers Lane to the junction with Wilson Patten Street
- 19) Cross the road at the traffic lights onto Arpley Street with the Police Station on the left
- 20) Follow Arpley Street to the junction with Sankey Street
- 21) Cross Sankey Street and turn right to the Golden Gates and the finish





### Start to Wilderspool Causeway



### Wilderspool Causeway to the Trans Pennine Trail



Trans Pennine Trail over Knutsford Swing Bridge to Fairfield Road



Fairfield Road to Slutchers Lane



### Slutchers Lane to Finish