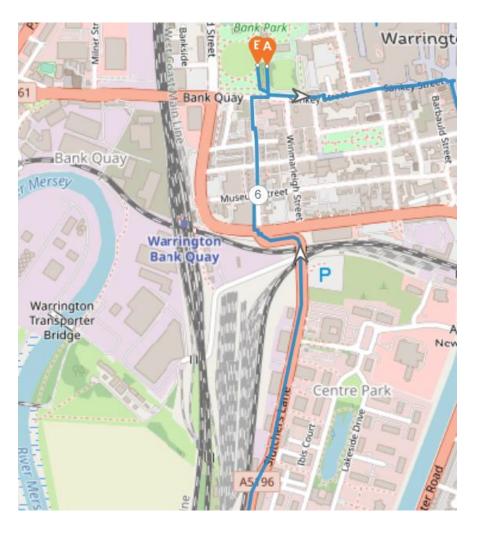

# \*Please make sure you pass the checkpoint for your safety and your walk number is visible to the marshals\* View the full route here: https://www.plotaroute.com/route/2526015

- 1) Leave Bank Park through the Golden Gates, left onto Sankey Street
- 2) At Market Gate, right onto Bridge Street
- 3) Cross the road at the traffic lights onto Bridgefoot and over the bridge
- 4) Bear right over the railway bridge to the traffic lights
- 5) Cross the road onto Wilderspool Causeway, past St James's Church
- 6) Follow Wilderspool Causeway until just before the swing bridge
- 7) Turn left onto the Trans Pennine Trail alongside the Ship Canal
- 8) Go under the Cantilever Bridge to Knutsford Road swing bridge (CHECKPOINT)
- Turn right across the swing bridge and then take the second left onto Hunts Lane which becomes Ackers Road
- 10) Cross road before the Fire Station (path ends) and past Ackers Pit on the right to the lights on Chester Road
- 11) Turn right along Chester Road to the junction with Parkgate Road
- 12) Turn right onto Parkgate Road then left onto Alexandra Road past the park on the right
- 13) At the junction with Fairfield Road, turn left to swing bridge
- 14) Cross the bridge to the first set of traffic lights and cross over the road
- 15) Follow the signs for the Trans Pennine Trail at the side of Morrisons
- 16) Follow the trail past Walton Lock on the left to Chester Road
- 17) Cross the road at the traffic lights and turn left to the junction with Slutchers Lane
- 18) Follow Slutchers Lane to the junction with Wilson Patten Street
- 19) Cross the road at the traffic lights onto Arpley Street with the Police Station on the left
- 20) Follow Arpley Street to the junction with Sankey Street
- 21) Cross Sankey Street and turn right to the Golden Gates and the finish

### Start to Wilderspool Causeway