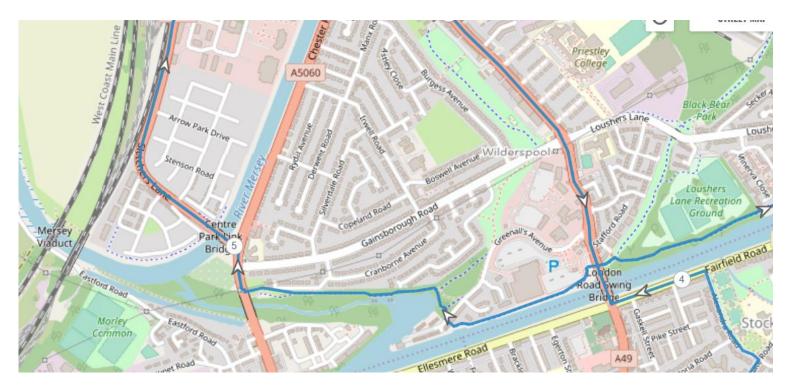

# \*Please make sure you pass the checkpoint for your safety and your walk number is visible to the marshals\* View the full route here: https://www.plotaroute.com/route/2526015

- 1) Leave Bank Park through the Golden Gates, left onto Sankey Street
- 2) At Market Gate, right onto Bridge Street
- 3) Cross the road at the traffic lights onto Bridgefoot and over the bridge
- 4) Bear right over the railway bridge to the traffic lights
- 5) Cross the road onto Wilderspool Causeway, past St James's Church
- 6) Follow Wilderspool Causeway until just before the swing bridge
- 7) Turn left onto the Trans Pennine Trail alongside the Ship Canal
- 8) Go under the Cantilever Bridge to Knutsford Road swing bridge (CHECKPOINT)
- Turn right across the swing bridge and then take the second left onto Hunts Lane which becomes Ackers Road
- 10) Cross road before the Fire Station (path ends) and past Ackers Pit on the right to the lights on Chester Road
- 11) Turn right along Chester Road to the junction with Parkgate Road
- 12) Turn right onto Parkgate Road then left onto Alexandra Road past the park on the right
- 13) At the junction with Fairfield Road, turn left to swing bridge
- 14) Cross the bridge to the first set of traffic lights and cross over the road
- 15) Follow the signs for the Trans Pennine Trail at the side of Morrisons
- 16) Follow the trail past Walton Lock on the left to Chester Road
- 17) Cross the road at the traffic lights and turn left to the junction with Slutchers Lane
- 18) Follow Slutchers Lane to the junction with Wilson Patten Street
- 19) Cross the road at the traffic lights onto Arpley Street with the Police Station on the left
- 20) Follow Arpley Street to the junction with Sankey Street
- 21) Cross Sankey Street and turn right to the Golden Gates and the finish

### Wilderspool Causeway to the Trans Pennine Trail

Trans Pennine Trail over Knutsford Swing Bridge to Fairfield Road

Fairfield Road to Slutchers Lane